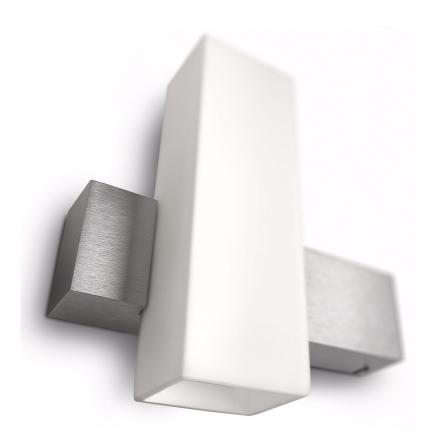

# Saving in style

The Ecomoods collection uses high quality materials and components. This includes various finishes, colour filters and fittings. The result is a wide range of styles and moods that means you'll be sure to set the right tone in your home.

## Finishing Color(s): Aluminum

- **Product Dimensions** • Length: 22,6 cm
- Width: 8,3 cm
- Height: 21 cm

Issue date 2009-04-07

© 2009 Koninklijke Philips Electronics N.V. All Rights reserved.

Version: 1.1.2